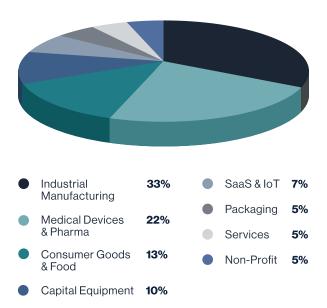

arch is completed

## 5 Technology to streamline the process

- Dedicated client online portal
- Improved data flow
- · Real time status update of the search
- Access to targeted profiles' data

#### **Multi-lingual Team**

We are a strong multi-lingual team with international business experience and serve companies in the US from countries such as Austria, **France**, **Germany**, Italy, the Netherlands, **Spain**, Sweden and the UK.

95% success rate for executive positions "DSML found our next Managing Director US and I have been very impressed and extremely satisfied with their professional approach, transparency, process and system, the communication AND not the least the high quality of candidates presented." – JM | France

#### **Searches by Function**



#### Searches by Industry



#### **Recent Searches**

COO

Medical Devices, Florida

**General Manager** 

**Electronics and Security, Texas** 

**CFO** 

Automotive, MI

60% of our searches from return customers "DSML Executive Search team really understood what we were looking for and they were able to introduce excellent candidates in a short period of time. The candidates presented were of great quality, so we did not need to have too many. We also knew the US market is hot and that we needed to move fast. The process was clear and smooth. I could see the entire team was committed." – NM | France